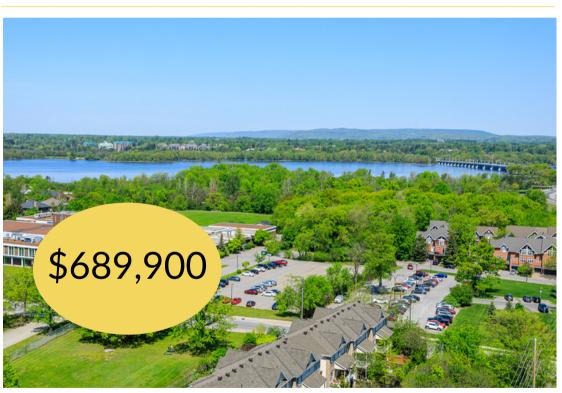

Parking: A, 71

Amenities: 24 Hour

Concierge/Security, Indoor Salt Water Pool, Gym, Sauna, Guest

Suites, BBQ Patio Area

What's Nearby: Ottawa River, Shopping, Restaurants, Bike & Walking Paths, Parks, Transit &

More!

Notable Features: 2 Bed/bth + Den, In-suite Laundry, River Views,

Ensuite, Underground Parking,

Peaceful Balcony.

THIS DOCUMENT IS INTENDED FOR INFORMATIONAL PURPOSES ONLY AND IS BELIEVED TO BE ACCURATE BUT NOT WARRANTED