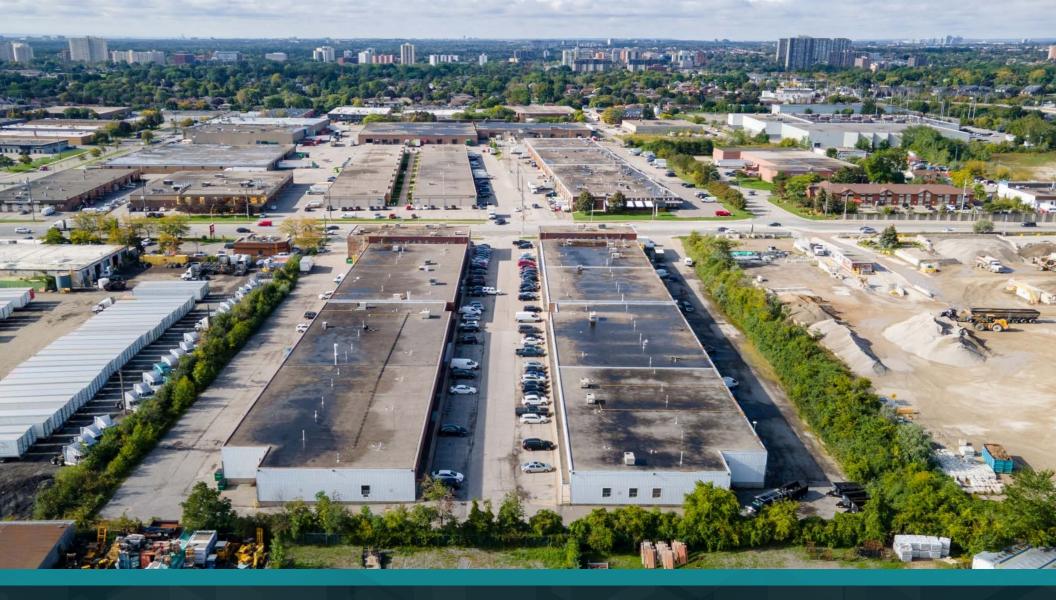

FORSA

IMMEDIATE OCCUPANCY AVAILABLE

ZONING: F

FROM 2250 SF AND UP

KAMAL CHOHAN Broker of Record 416.871.6491 kamal@citibrokers.ca AITZAZ AHMAD Broker 647.401.7440 Plazas02@gmail.com

Located on Cawthra Rd, the site is just North of QEW in south Mississauga, it offers a mix of Office and Industrial units.

Various sizes are available. Ask us about availability and pricing.

- + Very good exposure on Cawthra
- + 37 Office & 42 industrial units
- + 14' clear ceiling height in industrial units
- + All dock level doors
- + Office condo fees: \$7.18/SF/Yr
- + Industrial condo fees: \$2.03/SF/Yr
- + Zoning: E2-131
- + Very close to QEW/Cawthra interchange
- + Prime employment hub of South Mississauga
- + Occupancy: To be arranged
- + Condo Registered
- + Parking: 181 spots