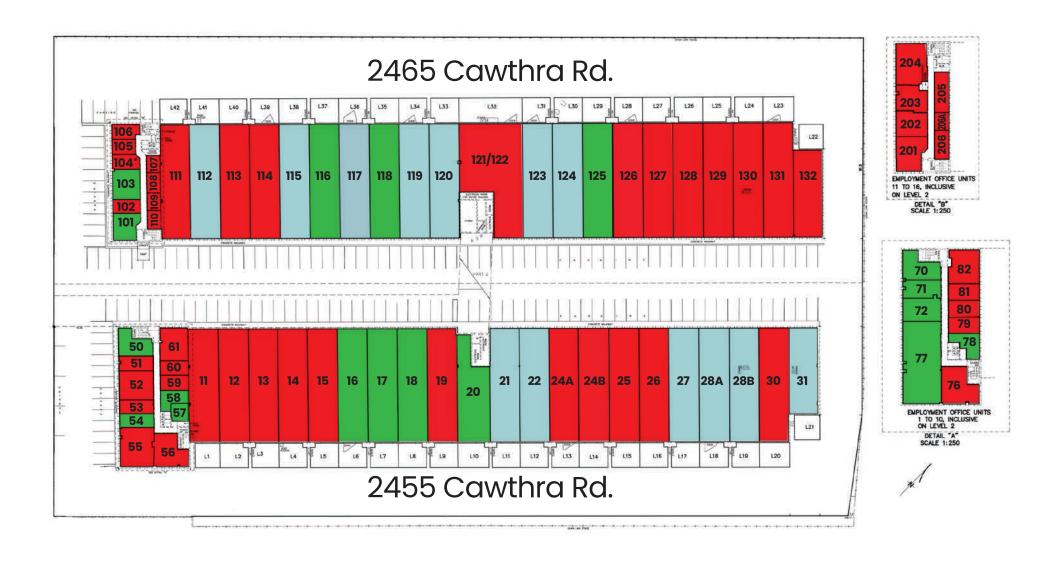

CUPANCY AVAILABLE



ZONING: F



FROM 2250 SF AND UP



KAMAL CHOHAN Broker of Record 416.871.6491 kamal@citibrokers.ca AITZAZ AHMAD Broker 647.401.7440 Plazas02@gmail.com











Located on Cawthra Rd, the site is just North of QEW in south Mississauga, it offers a mix of Office and Industrial units.

Various sizes are available. Ask us about availability and pricing.

- + Very good exposure on Cawthra
- + 37 Office & 42 industrial units
- + 14' clear ceiling height in industrial units
- + All dock level doors
- + Office condo fees: \$7.18/SF/Yr
- + Industrial condo fees: \$2.03/SF/Yr
- + Zoning: E2-131
- + Very close to QEW/Cawthra interchange
- + Prime employment hub of South Mississauga
- + Occupancy: To be arranged
- + Condo Registered
- + Parking: 181 spots

= SOLD

= AVAILABLE



#### **POPULATION**

10KM **717,194** 

20KM **1,952,977** 

30KM **2,031,178** 

# MEDIAN HH INCOME

10KM **\$90,692** 

20KM **\$87,230** 

30KM **\$98,932** 

## **LABOUR FORCE**

10KM **402,578** 

20KM **1,133,191** 

30KM **1,126,779** 

#### **HOUSEHOLDS**

10KM **267,590** 

20KM **760,804** 

30KM **708,241** 

#### **MEDIAN AGE**

10KM **40.5** 

70.0

20KM **37.5** 

30KM **38.7** 

## **EMPLOYMENT RATE**

10KM

66.0%

20KM **68.4%** 

30KM

67.4%







1,478
RESTAURANTS



1,481 RETAILERS







166 BANKS



17 GAS STATIONS







FOR MORE INFORMATION, PLEASE CONTACT:

KAMAL CHOHAN Broker of Record 416.871.6491 kamal@citibrokers.ca AITZAZ AHMAD Broker 647.401.7440 Plazas02@gmail.com







CITI BROKERS REALTY INC., BROKERAGE | 75 LLOYD SANDERSON DR., BRAMPTON, ON 16Y 0X3

©