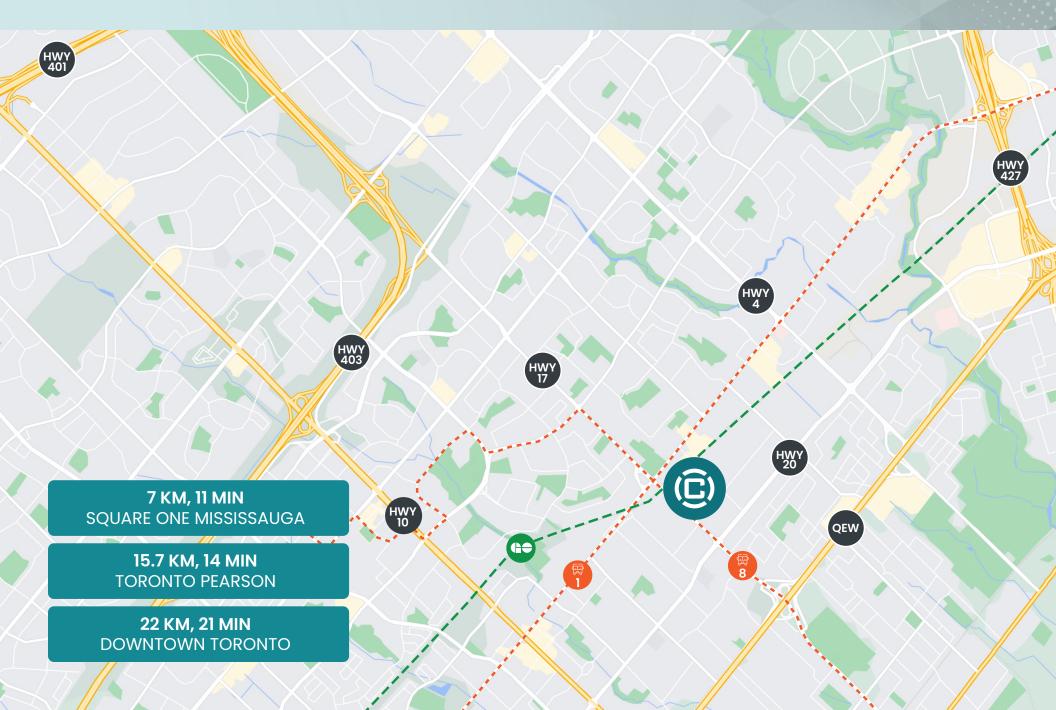

FORSA

IMMEDIATE OCCUPANCY AVAILABLE

ZONING: F

FROM 2250 SF AND UP

KAMAL CHOHAN Broker of Record 416.871.6491 kamal@citibrokers.ca AITZAZ AHMAD Broker 647.401.7440 Plazas02@gmail.com

Located on Cawthra Rd, the site is just North of QEW in south Mississauga, it offers a mix of Office and Industrial units.