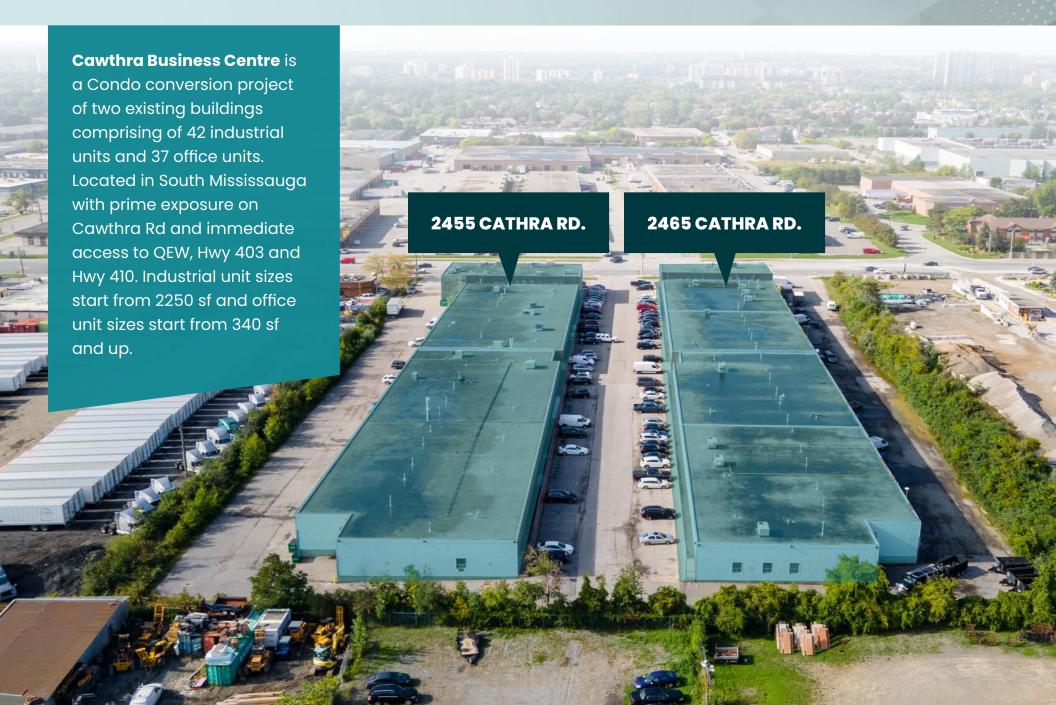

FORSA

IMMEDIATE OCCUPANCY AVAILABLE

ZONING: F

FROM 2250 SF AND UP

KAMAL CHOHAN Broker of Record 416.871.6491 kamal@citibrokers.ca AITZAZ AHMAD Broker 647.401.7440 Plazas02@gmail.com

Located on Cawthra Rd, the site is just North of QEW in south Mississauga, it offers a mix of Office and Industrial units.

Various sizes are available. Ask us about availability and pricing.

- + Very good exposure on Cawthra
- + 37 Office & 42 industrial units
- + 14' clear ceiling height in industrial units
- + All dock level doors
- + Office condo fees: \$7.18/SF/Yr
- + Industrial condo fees: \$2.03/SF/Yr
- + Zoning: E2-131
- + Very close to QEW/Cawthra interchange
- + Prime employment hub of South Mississauga
- + Occupancy: To be arranged
- + Condo Registered
- + Parking: 181 spots