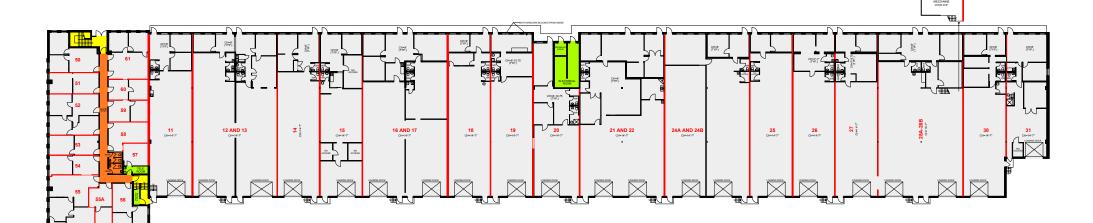

Client: KingSett Capital

Version FP3A

Created: 12/12/2019

Measured: 11/20/2019

2455 Cawthra Road Mississauga, Ontario, Canada

## Floor 01

Please refer to corresponding BOMA Industrial 2012 Method A Area Chart:

2455cawthra-b12a-3a.pdf

This work product has been prepared by Extreme Measures Inc. pursuant to a contract with the Client for the sole benefit of and use by the Client. No third party may rely on this work product without the receipt of a reliance letter from Extreme Measures Inc.