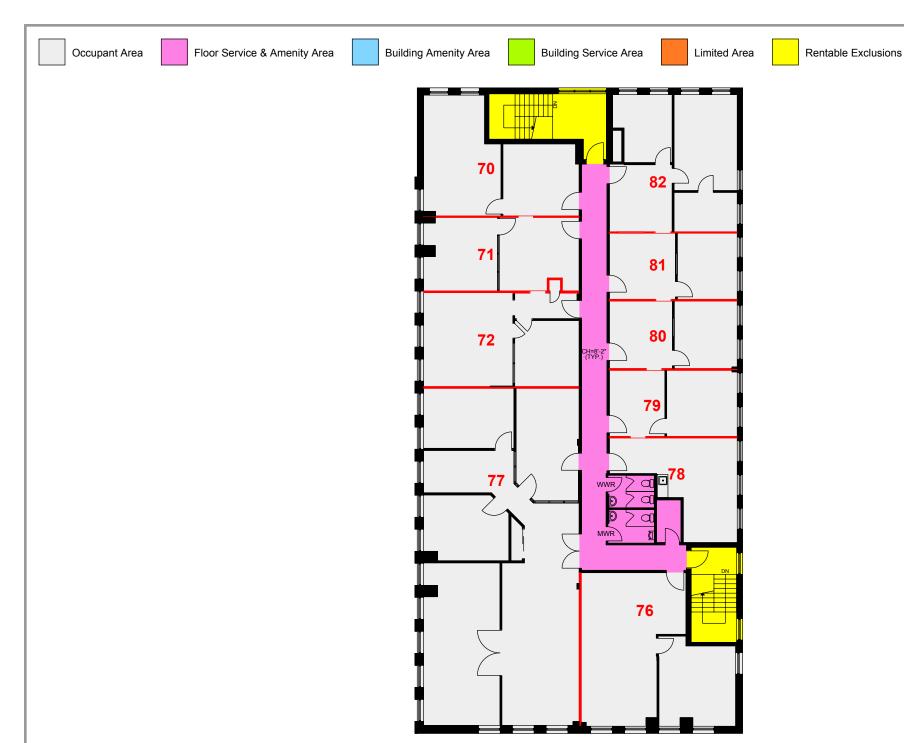

Client: KingSett Capital

Version FP2A

Created: 12/12/2019

Measured: 11/20/2019

2455 Cawthra Road Mississauga, Ontario, Canada

## Floor 02

Please refer to corresponding BOMA Industrial 2012 Method A Area Chart:

2455cawthra-b12a-3a.pdf

This work product has been prepared by Extreme Measures Inc. pursuant to a contract with the Client for the sole benefit of and use by the Client. No third party may rely on this work product without the receipt of a reliance letter from Extreme Measures Inc.