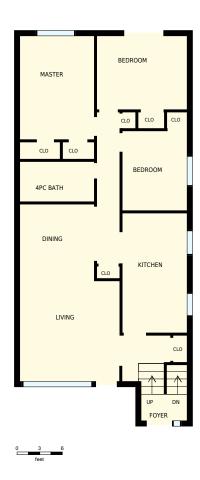

## 1336 Playford Rd, Mississauga, ON

Total Exterior Area Above Grade 1219 sq. ft

**Main floor** Exterior Area 1219 sq. ft

**Basement** 

| 1336 Playford Rd, Mississauga, ON |                                                                       |                                                                   | PREPARED FOR:             |
|-----------------------------------|-----------------------------------------------------------------------|-------------------------------------------------------------------|---------------------------|
| Main floor                        |                                                                       |                                                                   |                           |
| Interior Area<br>Exterior Area    | 1088 sq. ft<br>1219 sq. ft                                            | Included Area                                                     | PREPARED ON:<br>Aug, 2016 |
|                                   | or areas must be considered appr<br>neasurement please see http://you | roximate and are subject to independent<br>uriguide.com/measure/. |                           |