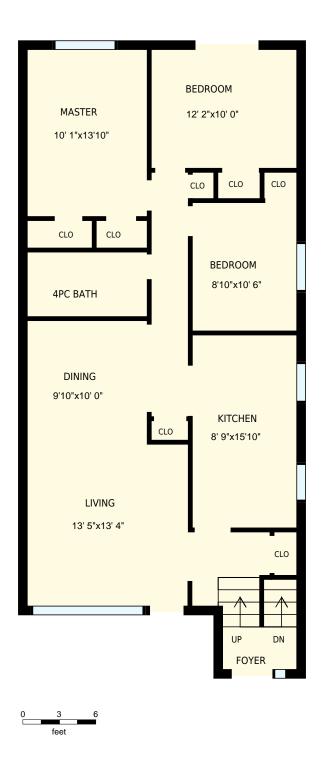

## 1336 Playford Rd, Mississauga, ON

Total Exterior Area Above Grade 1219 sq. ft

**Main floor** Exterior Area 1219 sq. ft

**Basement** 

| 1336 Playford Rd, Mississauga, ON |                                                                       |                                                                   | PREPARED FOR:             |
|-----------------------------------|-----------------------------------------------------------------------|-------------------------------------------------------------------|---------------------------|
| Main floor                        |                                                                       |                                                                   |                           |
| Interior Area<br>Exterior Area    | 1088 sq. ft<br>1219 sq. ft                                            | Included Area                                                     | PREPARED ON:<br>Aug, 2016 |
|                                   | or areas must be considered appr<br>neasurement please see http://you | roximate and are subject to independent<br>uriguide.com/measure/. |                           |