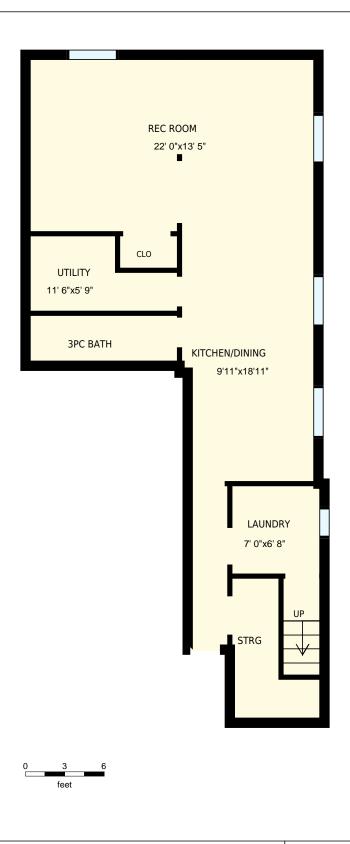

| 1336 Playfo                    | rd Rd, Missis                                                                              | PREPARED FOR: |                           |
|--------------------------------|--------------------------------------------------------------------------------------------|---------------|---------------------------|
| Basement                       |                                                                                            |               |                           |
| Interior Area<br>Exterior Area | 778 sq. ft                                                                                 | Included Area | PREPARED ON:<br>Aug, 2016 |
|                                | or areas must be considered app<br>easurement please see <a href="http://yo">http://yo</a> |               |                           |