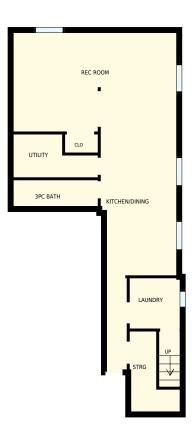

| 1336 Playfo                    | rd Rd, Missis                                                                              | PREPARED FOR: |                           |
|--------------------------------|--------------------------------------------------------------------------------------------|---------------|---------------------------|
| Basement                       |                                                                                            |               |                           |
| Interior Area<br>Exterior Area | 778 sq. ft                                                                                 | Included Area | PREPARED ON:<br>Aug, 2016 |
|                                | or areas must be considered app<br>easurement please see <a href="http://yo">http://yo</a> |               |                           |