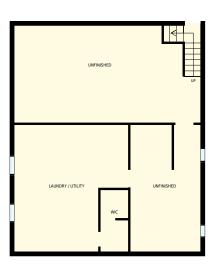

## 64 Larwood Blvd, Toronto, ON

Total Exterior Area Above Grade 2701 sq. ft

**Main floor** Exterior Area 1374 sq. ft **2nd floor** Exterior Area 1328 sq. ft

**Basement** 

| 64 Larwood Blvd, Toronto, ON   |                                                                                            |                                                                   | PREPARED FOR:             |
|--------------------------------|--------------------------------------------------------------------------------------------|-------------------------------------------------------------------|---------------------------|
| Main floor                     |                                                                                            |                                                                   |                           |
| Interior Area<br>Exterior Area | 1244 sq. ft<br>1374 sq. ft                                                                 | Included Area                                                     | PREPARED ON:<br>Aug, 2016 |
|                                | or areas must be considered app<br>easurement please see <a href="http://yo">http://yo</a> | roximate and are subject to independent<br>uriguide.com/measure/. |                           |