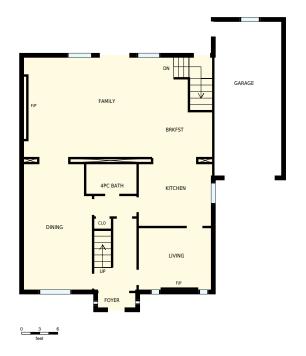

## 64 Larwood Blvd, Toronto, ON

Total Exterior Area Above Grade 2701 sq. ft

**Main floor** Exterior Area 1374 sq. ft **2nd floor** Exterior Area 1328 sq. ft

**Basement** 

| 64 Larwood Blvd, Toronto, ON   |                                                                                            |                                                                   | PREPARED FOR:             |
|--------------------------------|--------------------------------------------------------------------------------------------|-------------------------------------------------------------------|---------------------------|
| Main floor                     |                                                                                            |                                                                   |                           |
| Interior Area<br>Exterior Area | 1244 sq. ft<br>1374 sq. ft                                                                 | Included Area                                                     | PREPARED ON:<br>Aug, 2016 |
|                                | or areas must be considered app<br>easurement please see <a href="http://yo">http://yo</a> | roximate and are subject to independent<br>uriguide.com/measure/. |                           |