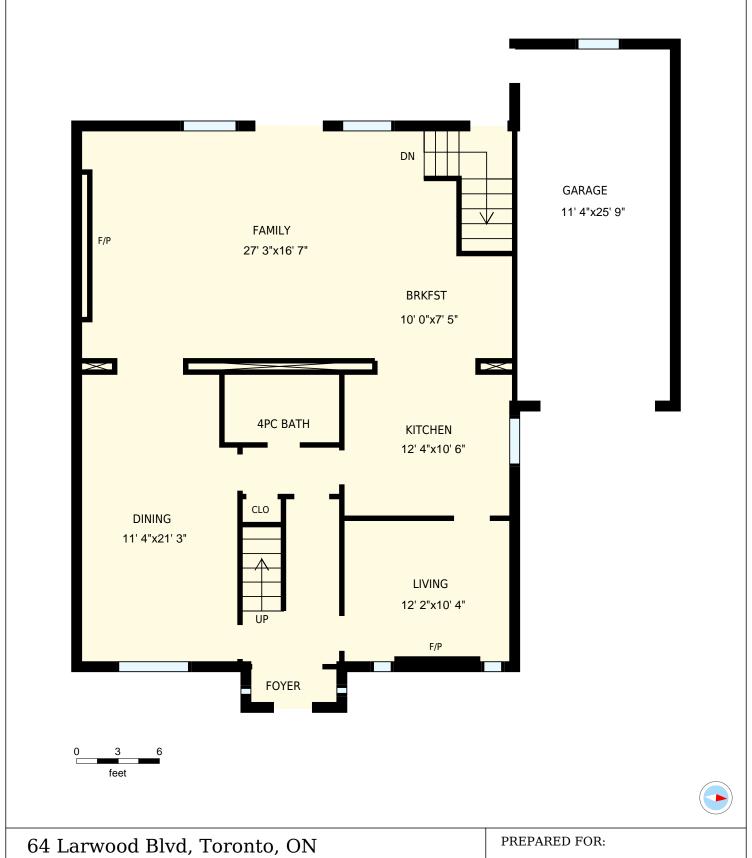

## 64 Larwood Blvd, Toronto, ON

Total Exterior Area Above Grade 2701 sq. ft

**Main floor** Exterior Area 1374 sq. ft **2nd floor** Exterior Area 1328 sq. ft

**Basement** 

| 64 Larwood Blvd, Toronto, ON   |                                                                                            |                                                                   | PREPARED FOR:             |
|--------------------------------|--------------------------------------------------------------------------------------------|-------------------------------------------------------------------|---------------------------|
| Main floor                     |                                                                                            |                                                                   |                           |
| Interior Area<br>Exterior Area | 1244 sq. ft<br>1374 sq. ft                                                                 | Included Area                                                     | PREPARED ON:<br>Aug, 2016 |
|                                | or areas must be considered app<br>easurement please see <a href="http://yo">http://yo</a> | roximate and are subject to independent<br>uriguide.com/measure/. |                           |