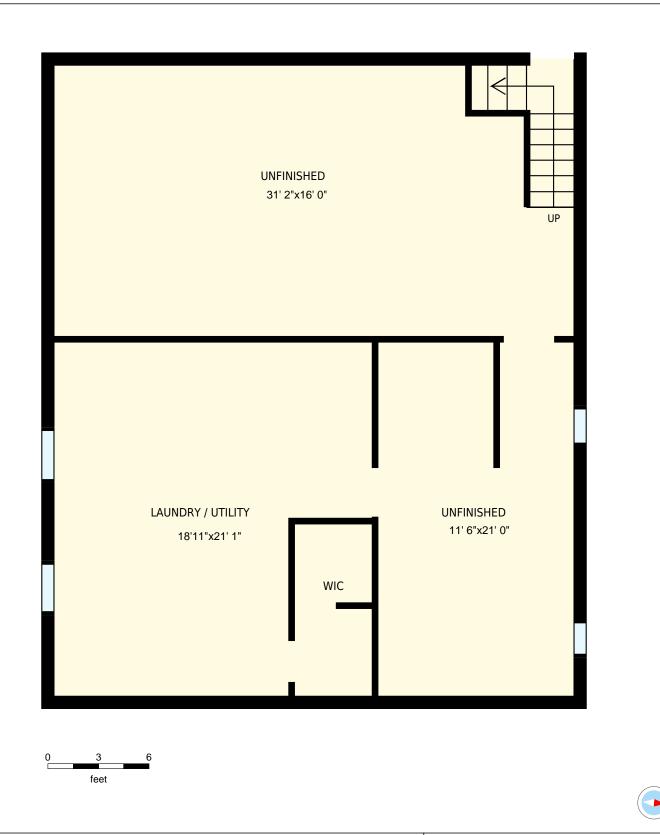

## 64 Larwood Blvd, Toronto, ON

Total Exterior Area Above Grade 2701 sq. ft

**Main floor** Exterior Area 1374 sq. ft **2nd floor** Exterior Area 1328 sq. ft

**Basement** 

| 64 Larwood Blvd, Toronto, ON   |                                                                                            |                                                                   | PREPARED FOR:             |
|--------------------------------|--------------------------------------------------------------------------------------------|-------------------------------------------------------------------|---------------------------|
| Main floor                     |                                                                                            |                                                                   |                           |
| Interior Area<br>Exterior Area | 1244 sq. ft<br>1374 sq. ft                                                                 | Included Area                                                     | PREPARED ON:<br>Aug, 2016 |
|                                | or areas must be considered app<br>easurement please see <a href="http://yo">http://yo</a> | roximate and are subject to independent<br>uriguide.com/measure/. |                           |