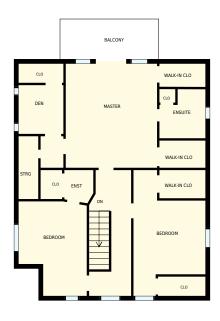

| 64 Larwood Blvd, Toronto, ON   |                                                                      |                                                                   | PREPARED FOR:             |
|--------------------------------|----------------------------------------------------------------------|-------------------------------------------------------------------|---------------------------|
| 2nd floor                      |                                                                      |                                                                   |                           |
| Interior Area<br>Exterior Area | 1203 sq. ft<br>1328 sq. ft                                           | Included Area                                                     | PREPARED ON:<br>Aug, 2016 |
|                                | or areas must be considered app<br>leasurement please see http://you | roximate and are subject to independent<br>uriguide.com/measure/. |                           |