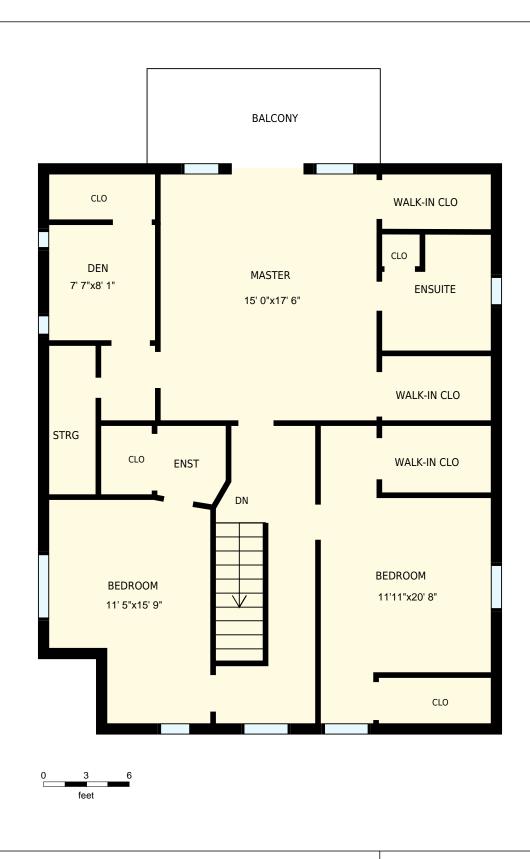

| 64 Larwood Blvd, Toronto, ON   |                                                                      |                                                                   | PREPARED FOR:             |
|--------------------------------|----------------------------------------------------------------------|-------------------------------------------------------------------|---------------------------|
| 2nd floor                      |                                                                      |                                                                   |                           |
| Interior Area<br>Exterior Area | 1203 sq. ft<br>1328 sq. ft                                           | Included Area                                                     | PREPARED ON:<br>Aug, 2016 |
|                                | or areas must be considered app<br>leasurement please see http://you | roximate and are subject to independent<br>uriguide.com/measure/. |                           |