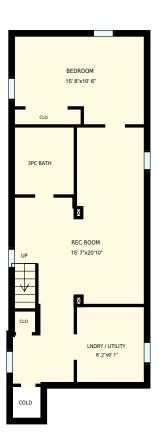

| 53 Victor Ave, Toronto, ON     |                                                                                                      |               | PREPARED FOR: Randy Yetman Broker RE/MAX West Realty Inc., Brokerage |
|--------------------------------|------------------------------------------------------------------------------------------------------|---------------|----------------------------------------------------------------------|
| Basement                       |                                                                                                      |               |                                                                      |
| Interior Area<br>Exterior Area | 663 sq. ft                                                                                           | Included Area | PREPARED ON:<br>Nov, 2016                                            |
|                                | areas must be considered approplease see <a href="https://youriguide.com">https://youriguide.com</a> |               |                                                                      |