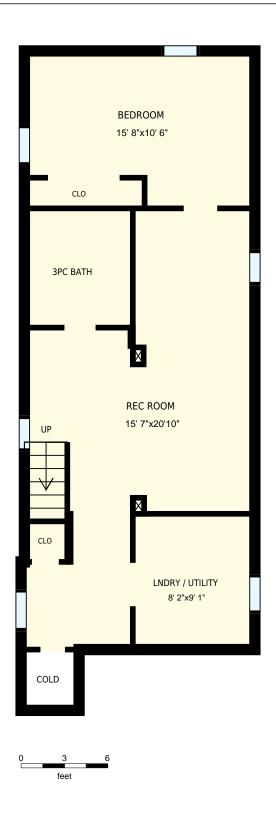

| 53 Victor Ave, Toronto, ON     |                                                                                                      |               | PREPARED FOR: Randy Yetman Broker RE/MAX West Realty Inc., Brokerage |
|--------------------------------|------------------------------------------------------------------------------------------------------|---------------|----------------------------------------------------------------------|
| Basement                       |                                                                                                      |               |                                                                      |
| Interior Area<br>Exterior Area | 663 sq. ft                                                                                           | Included Area | PREPARED ON:<br>Nov, 2016                                            |
|                                | areas must be considered approplease see <a href="https://youriguide.com">https://youriguide.com</a> |               |                                                                      |