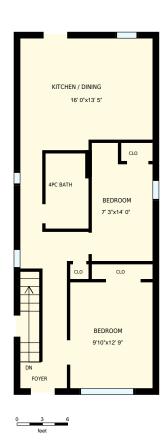

## 53 Victor Ave, Toronto, ON

Total Exterior Area Above Grade 791 sq. ft

**Main floor** Exterior Area 791 sq. ft

**Basement** 

|   | 53 Victor Ave, Toronto, ON<br>Main floor |                                                                                                      |                                                                     | PREPARED FOR: Randy Yetman Broker RE/MAX West Realty Inc., Brokerage |
|---|------------------------------------------|------------------------------------------------------------------------------------------------------|---------------------------------------------------------------------|----------------------------------------------------------------------|
|   |                                          |                                                                                                      |                                                                     |                                                                      |
|   | Interior Area<br>Exterior Area           | 684 sq. ft<br>791 sq. ft                                                                             | Included Area                                                       | PREPARED ON:<br>Nov, 2016                                            |
| Ī |                                          | areas must be considered approplease see <a href="https://youriguide.con">https://youriguide.con</a> | oximate and are subject to independent verification.<br>n/measure/. |                                                                      |