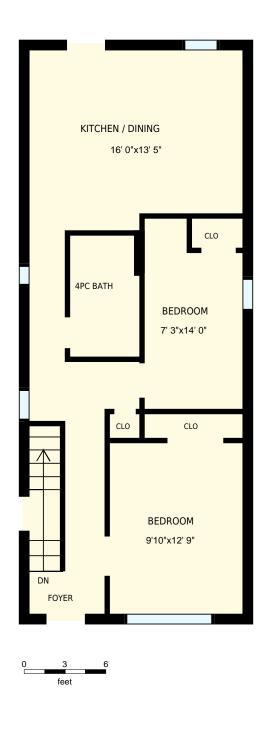

## 53 Victor Ave, Toronto, ON

Total Exterior Area Above Grade 791 sq. ft

**Main floor** Exterior Area 791 sq. ft

**Basement** 

|   | 53 Victor Ave, Toronto, ON<br>Main floor |                                                                                                      |                                                                     | PREPARED FOR: Randy Yetman Broker RE/MAX West Realty Inc., Brokerage |
|---|------------------------------------------|------------------------------------------------------------------------------------------------------|---------------------------------------------------------------------|----------------------------------------------------------------------|
|   |                                          |                                                                                                      |                                                                     |                                                                      |
|   | Interior Area<br>Exterior Area           | 684 sq. ft<br>791 sq. ft                                                                             | Included Area                                                       | PREPARED ON:<br>Nov, 2016                                            |
| Ī |                                          | areas must be considered approplease see <a href="https://youriguide.con">https://youriguide.con</a> | oximate and are subject to independent verification.<br>n/measure/. |                                                                      |