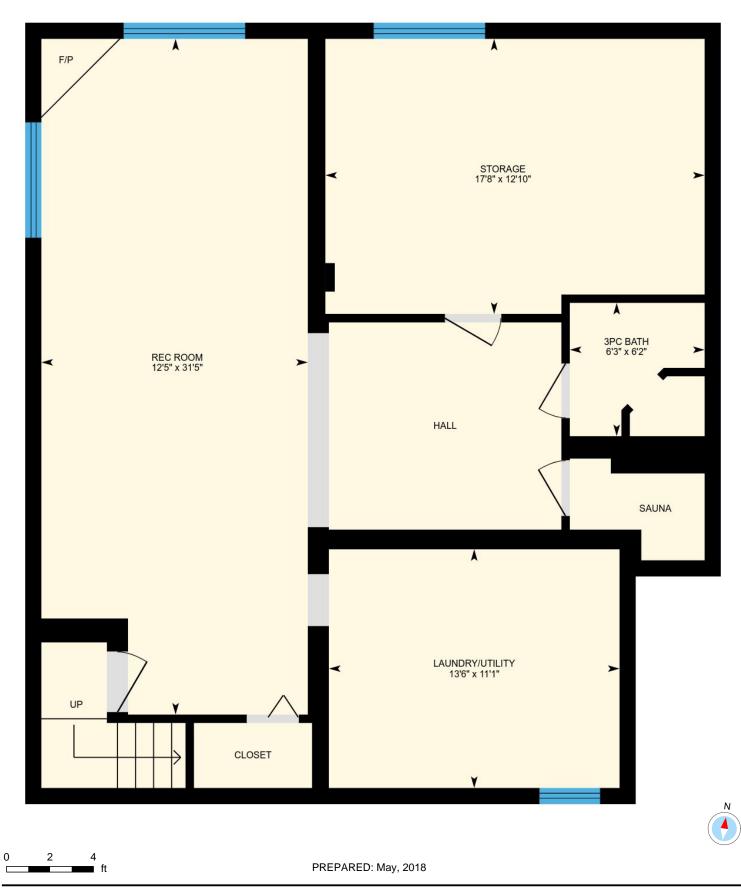

# 65 Stevenharris Dr, Toronto, ON

Basement Total Exterior Area 1135 sq ft Total Interior Area 1034 sq ft

Colored regions are included in total floor area. All room dimensions and floor areas must be considered approximate and are subject to independent verification. For method of measurement please see <a href="https://youriguide.com/measure/">https://youriguide.com/measure/</a>.

### BASEMENT

3pc Bath: 6'3" x 6'2" Storage: 17'8" x 12'10" Rec Room: 12'5" x 31'5" Laundry/utility: 13'6" x 11'1"

#### Main Building

Building Perimeter Wall Thickness: 9 in

MAIN FLOOR Interior Area: 1033 sq ft Perimeter Wall Length: 136 ft Exterior Area: 1135 sq ft

BASEMENT (Below Grade) Interior Area: 1034 sq ft Perimeter Wall Length: 134 ft Exterior Area: 1135 sq ft