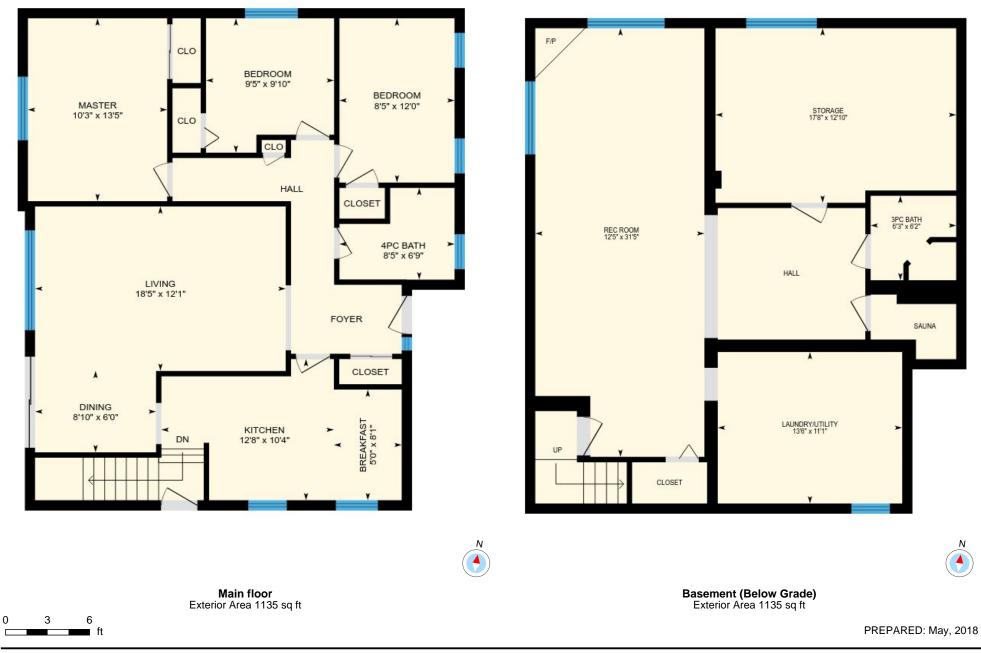

# 65 Stevenharris Dr, Toronto, ON

Main Building: Total Exterior Area Above Grade 1135 sq ft

Colored regions are included in total floor area. All room dimensions and floor areas must be considered approximate and are subject to independent verification. For method of measurement please see <a href="https://youriguide.com/measure/">https://youriguide.com/measure/</a>.

# 65 Stevenharris Dr, Toronto, ON

Main floor Total Exterior Area 1135 sq ft Total Interior Area 1033 sq ft

. . CLO BEDROOM 9'5" x 9'10" BEDROOM 8'5" x 12'0" MASTER 10'3" x 13'5" CLO CLO HALL ٨ CLOSET ٨ 4PC BATH 8'5" x 6'9" LIVING 18'5" x 12'1" FOYER CLOSET DINING 8'10" x 6'0" BREAKFAST 5'0" x 8'1" **KITCHEN** 12'8" x 10'4" DN >

# 65 Stevenharris Dr, Toronto, ON

Basement Total Exterior Area 1135 sq ft Total Interior Area 1034 sq ft

Colored regions are included in total floor area. All room dimensions and floor areas must be considered approximate and are subject to independent verification. For method of measurement please see <a href="https://youriguide.com/measure/">https://youriguide.com/measure/</a>.

### Main Building

MAIN FLOOR Kitchen: 12'8" x 10'4" Breakfast: 5'0" x 8'1" Bedroom: 9'5" x 9'10" Master: 10'3" x 13'5" Dining: 8'10" x 6'0" Bedroom: 8'5" x 12'0" 4pc Bath: 8'5" x 6'9" Living: 18'5" x 12'1"

### BASEMENT

3pc Bath: 6'3" x 6'2" Storage: 17'8" x 12'10" Rec Room: 12'5" x 31'5" Laundry/utility: 13'6" x 11'1"

#### Main Building

Building Perimeter Wall Thickness: 9 in

MAIN FLOOR Interior Area: 1033 sq ft Perimeter Wall Length: 136 ft Exterior Area: 1135 sq ft

BASEMENT (Below Grade) Interior Area: 1034 sq ft Perimeter Wall Length: 134 ft Exterior Area: 1135 sq ft