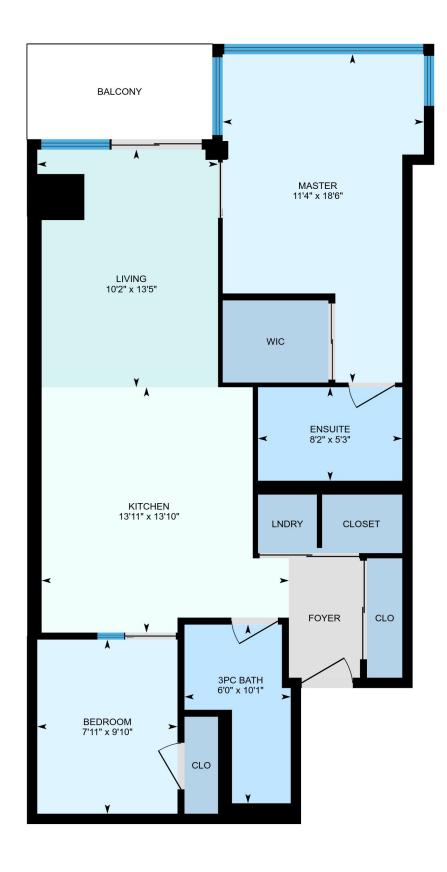

### **Main floor**

PREPARED: Dec, 2018

#### **Room Measurements**

Only major rooms are listed. Some listed rooms may be excluded from total interior floor area (e.g. garage). Room dimensions are largest length and width; parts of room may be smaller. Room area is not always equal to product of length and width.

#### **Main Building**

MAIN FLOOR

Ensuite: 8'2" x 5'3" | 43 sq ft

Master: 11'4" x 18'6" | 163 sq ft

Living: 10'2" x 13'5" | 128 sq ft

3pc Bath: 6'0" x 10'1" | 45 sq ft

Bedroom: 7'11" x 9'10" | 78 sq ft

Kitchen: 13'11" x 13'10" | 168 sq ft