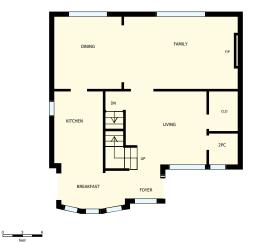

## 30 Beaucourt Rd, Toronto, ON

Total Exterior Area Above Grade 1634 sq. ft

**Main floor** Exterior Area 867 sq. ft **2nd floor** Exterior Area 766 sq. ft **Basement** 

| 30 Beaucourt Rd, Toronto, ON                                                                                                                                                                                                        |                          |               | PREPARED FOR:<br>Randy Yetman                |
|-------------------------------------------------------------------------------------------------------------------------------------------------------------------------------------------------------------------------------------|--------------------------|---------------|----------------------------------------------|
| Main floor                                                                                                                                                                                                                          |                          |               | Broker<br>RE/MAX West Realty Inc., Brokerage |
| Interior Area<br>Exterior Area                                                                                                                                                                                                      | 764 sq. ft<br>867 sq. ft | Included Area | PREPARED ON:<br>Jun, 2016                    |
| All rooms dimensions and floor areas must be considered approximate and are subject to independent verification. For method of measurement please see <a href="http://youriguide.com/measure/">http://youriguide.com/measure/</a> . |                          |               |                                              |