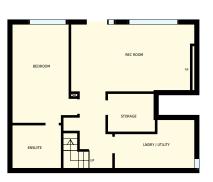

| 30 Beaucourt Rd, Toronto, ON                                                                                                                                                                                                        | PREPARED FOR:<br>Randy Yetman                |
|-------------------------------------------------------------------------------------------------------------------------------------------------------------------------------------------------------------------------------------|----------------------------------------------|
| Basement                                                                                                                                                                                                                            | Broker<br>RE/MAX West Realty Inc., Brokerage |
| Interior Area 616 sq. ft Exterior Area Included Area                                                                                                                                                                                | PREPARED ON:<br>Jun, 2016                    |
| All rooms dimensions and floor areas must be considered approximate and are subject to independent verification. For method of measurement please see <a href="http://youriguide.com/measure/">http://youriguide.com/measure/</a> . |                                              |