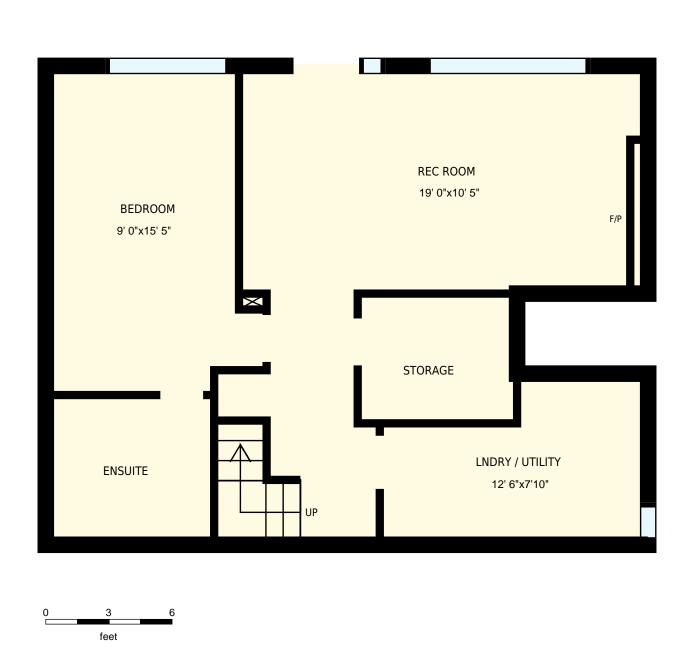

| 30 Beaucourt Rd, Toronto, ON                                                                                                                                                                                                        | PREPARED FOR:<br>Randy Yetman                |
|-------------------------------------------------------------------------------------------------------------------------------------------------------------------------------------------------------------------------------------|----------------------------------------------|
| Basement                                                                                                                                                                                                                            | Broker<br>RE/MAX West Realty Inc., Brokerage |
| Interior Area 616 sq. ft Exterior Area Included Area                                                                                                                                                                                | PREPARED ON:<br>Jun, 2016                    |
| All rooms dimensions and floor areas must be considered approximate and are subject to independent verification. For method of measurement please see <a href="http://youriguide.com/measure/">http://youriguide.com/measure/</a> . |                                              |