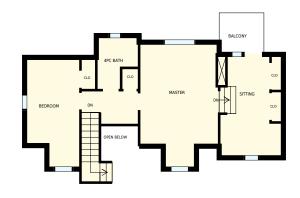

| 30 Beaucourt Rd, Toronto, ON                                                                                                                                                                                                        |                          |               | PREPARED FOR:<br>Randy Yetman                |
|-------------------------------------------------------------------------------------------------------------------------------------------------------------------------------------------------------------------------------------|--------------------------|---------------|----------------------------------------------|
| 2nd floor                                                                                                                                                                                                                           |                          |               | Broker<br>RE/MAX West Realty Inc., Brokerage |
| Interior Area<br>Exterior Area                                                                                                                                                                                                      | 639 sq. ft<br>766 sq. ft | Included Area | PREPARED ON:<br>Jun, 2016                    |
| All rooms dimensions and floor areas must be considered approximate and are subject to independent verification. For method of measurement please see <a href="http://youriguide.com/measure/">http://youriguide.com/measure/</a> . |                          |               |                                              |