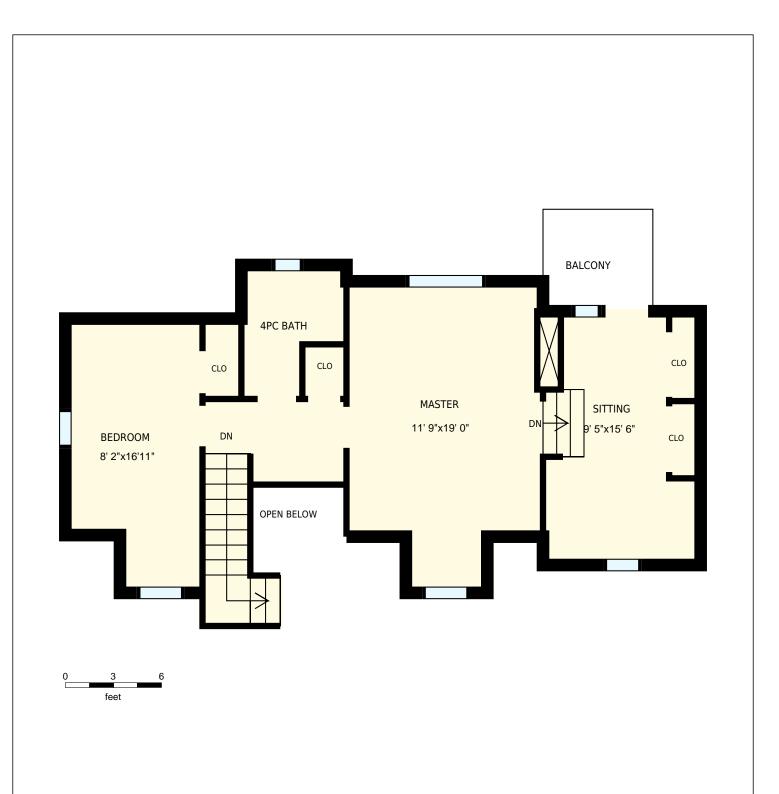

| 30 Beaucourt Rd, Toronto, ON                                                                                                                                                                                                        |                          |               | PREPARED FOR:<br>Randy Yetman                |
|-------------------------------------------------------------------------------------------------------------------------------------------------------------------------------------------------------------------------------------|--------------------------|---------------|----------------------------------------------|
| 2nd floor                                                                                                                                                                                                                           |                          |               | Broker<br>RE/MAX West Realty Inc., Brokerage |
| Interior Area<br>Exterior Area                                                                                                                                                                                                      | 639 sq. ft<br>766 sq. ft | Included Area | PREPARED ON:<br>Jun, 2016                    |
| All rooms dimensions and floor areas must be considered approximate and are subject to independent verification. For method of measurement please see <a href="http://youriguide.com/measure/">http://youriguide.com/measure/</a> . |                          |               |                                              |