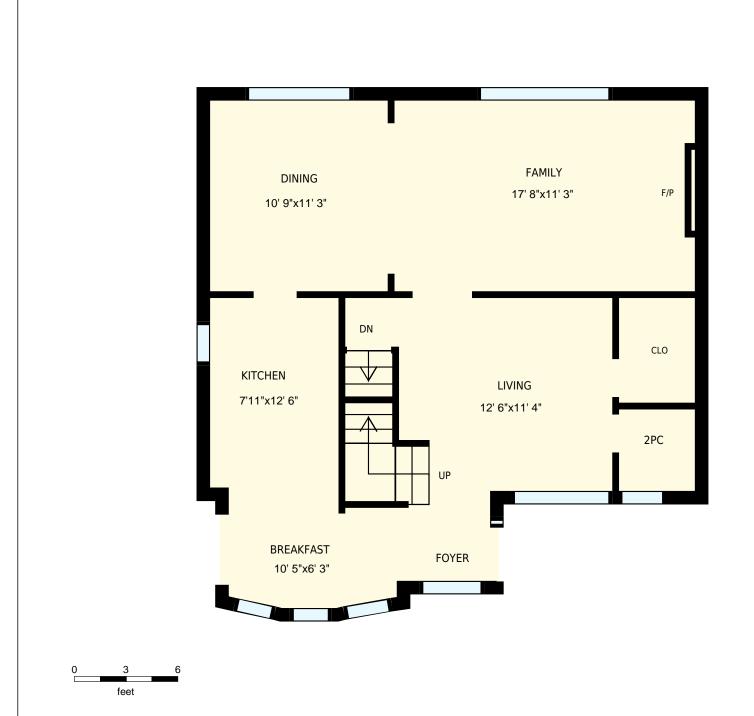

## 30 Beaucourt Rd, Toronto, ON

Total Exterior Area Above Grade 1634 sq. ft

**Main floor** Exterior Area 867 sq. ft **2nd floor** Exterior Area 766 sq. ft **Basement** 

| 30 Beaucourt Rd, Toronto, ON                                                                                                                                                                                                        |                          |               | PREPARED FOR:<br>Randy Yetman                |
|-------------------------------------------------------------------------------------------------------------------------------------------------------------------------------------------------------------------------------------|--------------------------|---------------|----------------------------------------------|
| Main floor                                                                                                                                                                                                                          |                          |               | Broker<br>RE/MAX West Realty Inc., Brokerage |
| Interior Area<br>Exterior Area                                                                                                                                                                                                      | 764 sq. ft<br>867 sq. ft | Included Area | PREPARED ON:<br>Jun, 2016                    |
| All rooms dimensions and floor areas must be considered approximate and are subject to independent verification. For method of measurement please see <a href="http://youriguide.com/measure/">http://youriguide.com/measure/</a> . |                          |               |                                              |