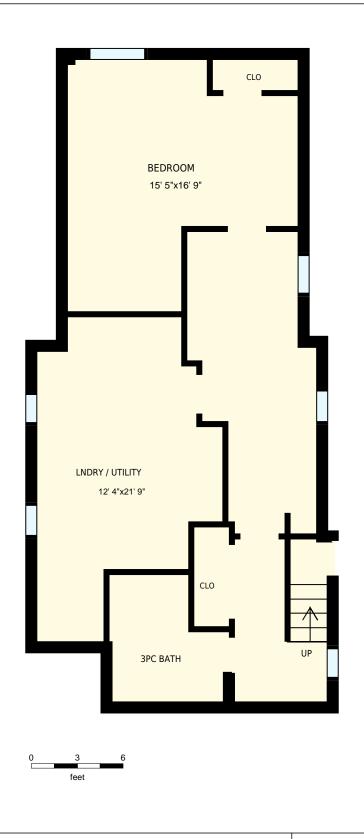

| 19_elma_street_toronto_                                                                                                                                     | PREPARED FOR: Randy Yetman Broker RE/MAX West Realty Inc., Brokerage |                           |
|-------------------------------------------------------------------------------------------------------------------------------------------------------------|----------------------------------------------------------------------|---------------------------|
| Basement                                                                                                                                                    |                                                                      |                           |
| Interior Area 732 sq. ft<br>Exterior Area                                                                                                                   | Included Area                                                        | PREPARED ON:<br>Nov, 2016 |
| All room dimensions and floor areas must be considered a For method of measurement please see <a href="https://youriguide.com/">https://youriguide.com/</a> |                                                                      |                           |