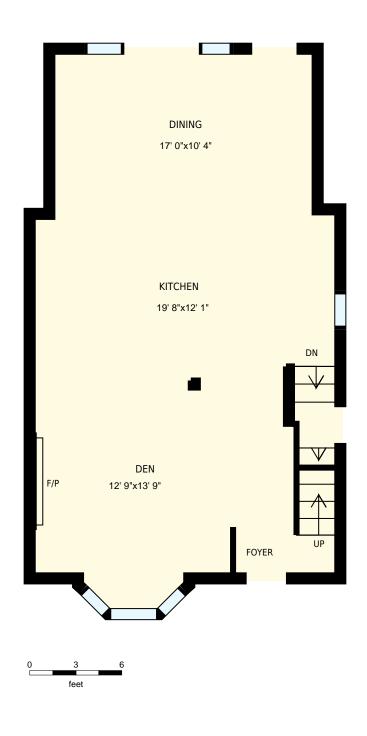

| 19_elma_street_toronto_on  Main floor                                                                                                                                                                                                |  |  | PREPARED FOR: Randy Yetman Broker RE/MAX West Realty Inc., Brokerage |
|--------------------------------------------------------------------------------------------------------------------------------------------------------------------------------------------------------------------------------------|--|--|----------------------------------------------------------------------|
|                                                                                                                                                                                                                                      |  |  |                                                                      |
| All room dimensions and floor areas must be considered approximate and are subject to independent verification. For method of measurement please see <a href="https://youriguide.com/measure/">https://youriguide.com/measure/</a> . |  |  |                                                                      |