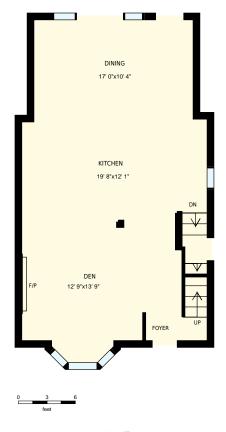

| 19_elma_street_toronto_                                                                                                                                     | PREPARED FOR: Randy Yetman Broker RE/MAX West Realty Inc., Brokerage |                           |
|-------------------------------------------------------------------------------------------------------------------------------------------------------------|----------------------------------------------------------------------|---------------------------|
| Basement                                                                                                                                                    |                                                                      |                           |
| Interior Area 732 sq. ft<br>Exterior Area                                                                                                                   | Included Area                                                        | PREPARED ON:<br>Nov, 2016 |
| All room dimensions and floor areas must be considered a For method of measurement please see <a href="https://youriguide.com/">https://youriguide.com/</a> |                                                                      |                           |