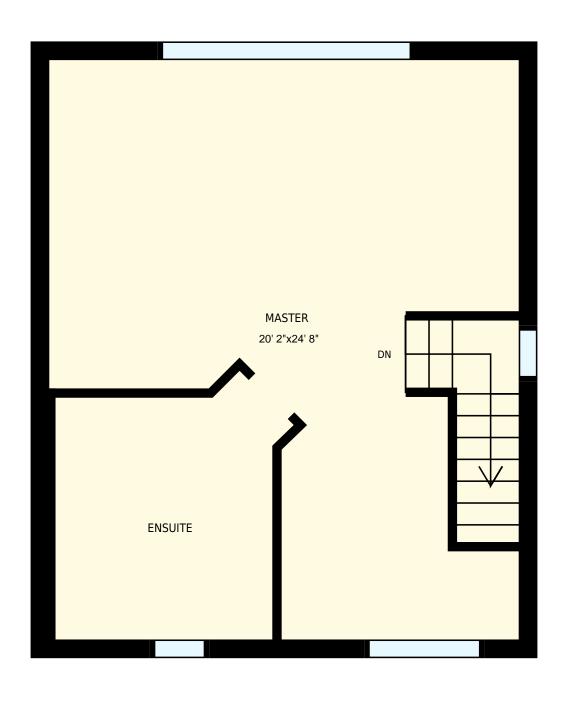

## $19\_elma\_street\_toronto\_on$

Total Exterior Area Above Grade 1366 sq. ft

MASTER
20'2"248"

DN

ENSUITE

**Main floor** Exterior Area 775 sq. ft

**2nd floor** Exterior Area 591 sq. ft

**Basement** 